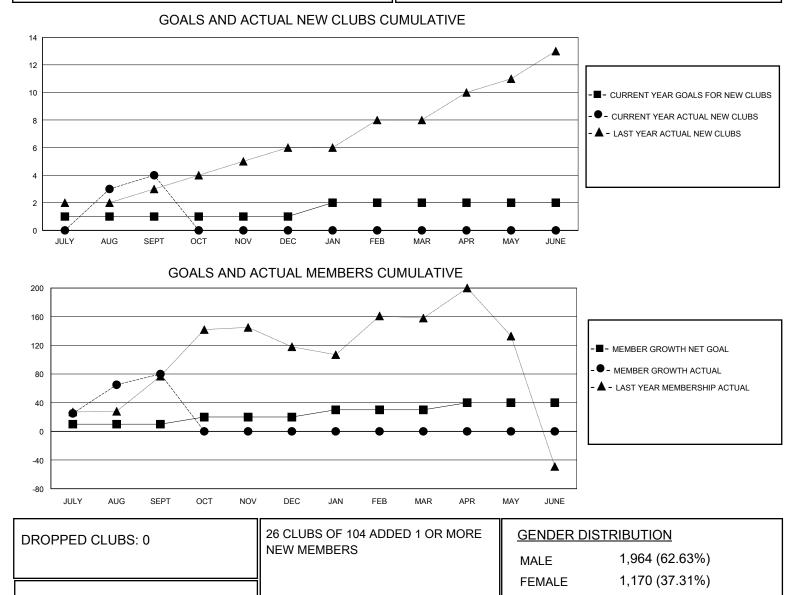

## MONTHLY MEMBERSHIP PROGRESS REPORT

District 3232F2

Results as of: 9/30/2024

| GMT:                  |               |           |               |                       |                       |                         | GMT CA                                             |
|-----------------------|---------------|-----------|---------------|-----------------------|-----------------------|-------------------------|----------------------------------------------------|
| Clubs                 |               |           |               | Members               |                       |                         |                                                    |
| RESULTS FOR 2024-2025 |               |           |               | RESULTS FOR 2024-2025 |                       |                         |                                                    |
| QUARTER               | NEW CLUB GOAL | NEW CLUBS | DROPPED CLUBS | QUARTER               | ER GROWTH NET<br>GOAL | MEMBER GROWTH<br>ACTUAL | DROPPED<br>MEMBERS ACTUAL<br>(including transfers) |
| JULY/AUG/SEPT         | 1             | 4         | 0             | JULY/AUG/SEPT         | 10                    | 175                     | 77                                                 |
| OCT/NOV/DEC           | 0             | 0         | 0             | OCT/NOV/DEC           | 10                    | 0                       | 0                                                  |
| JAN/FEB/MAR           | 1             | 0         | 0             | JAN/FEB/MAR           | 10                    | 0                       | 0                                                  |
| APR/MAY/JUNE          | 0             | 0         | 0             | APR/MAY/JUNE          | 10                    | 0                       | 0                                                  |